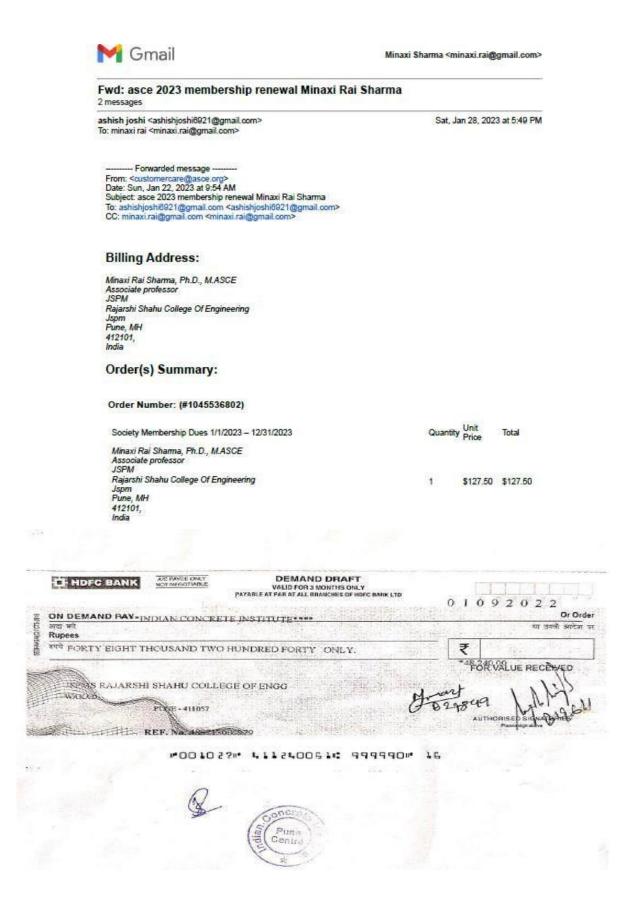

|       | Academic Year 2019-20  |                                                                                                |                                                                                 |                                     |  |  |
|-------|------------------------|------------------------------------------------------------------------------------------------|---------------------------------------------------------------------------------|-------------------------------------|--|--|
| Sr.No | Name of the teacher    | Title of the<br>conference/<br>workshops/ name of<br>the professional body                     | Purpose<br>(Membership<br>fee/travel and other<br>expenses/Registration<br>fee) | Amount<br>provided<br>by the<br>HEI |  |  |
| 1     | Dr.Minaxi Rai          | ASCE membership                                                                                | Membership Fees                                                                 | 10209                               |  |  |
| 2     | Dr.R.K.Jain            | ASCE membership                                                                                | Membership Fees                                                                 | 10209                               |  |  |
| 3     | Prof Abhijit Pradhan   |                                                                                                |                                                                                 |                                     |  |  |
| 4     | Prof.K. P. Moholkar    | FDP for the Course on                                                                          |                                                                                 |                                     |  |  |
| 5     | Prof.Mahesh Ghotkar    | " Computer Science                                                                             | travel and other                                                                | 89858                               |  |  |
| 6     | Prof.Ashwini Baviskar  | and Business Systems'<br>by TCS at Kolkata                                                     | expenses                                                                        |                                     |  |  |
| 7     | Prof. Dr. S Kandalkar  |                                                                                                |                                                                                 |                                     |  |  |
| 8     | Dr.D.S.Bormane         |                                                                                                | Membership Fees                                                                 |                                     |  |  |
| 9     | Dr. S. V. Kedar        | CSI Membership                                                                                 |                                                                                 | 30800                               |  |  |
| 10    | Mrs.A.R.Zade           |                                                                                                |                                                                                 |                                     |  |  |
| 11    | Dr.Kirti Deshpande     | ICT Academy-<br>Technology for future-<br>Digital transformation<br>in Enterprise              |                                                                                 |                                     |  |  |
| 12    | Dr.Kirti Deshpande     | ICT Academy-<br>Technology for future-<br>Design Thinking-<br>Preparing mind for<br>disruption | ICT Academy                                                                     |                                     |  |  |
| 13    | Dr.Kirti Deshpande     | ICT Academy-<br>Technology for future-<br>Cyber Security<br>Essentials                         |                                                                                 | 236000                              |  |  |
| 14    | Dr.Kirti Deshpande     | ICT Academy-<br>Technology for future-<br>Introduction to AI-ML                                |                                                                                 |                                     |  |  |
| 15    | Dr.Prashant Kumbharkar | ICT Academy-<br>Technology for future-<br>Introduction toVM<br>Vare cloud                      |                                                                                 |                                     |  |  |

|       | Academic Year 2020-21  |                                                                            |                                                                                 |                                     |  |
|-------|------------------------|----------------------------------------------------------------------------|---------------------------------------------------------------------------------|-------------------------------------|--|
| Sr.No | Name of the teacher    | Title of the<br>conference/<br>workshops/ name of<br>the professional body | Purpose<br>(Membership<br>fee/travel and other<br>expenses/Registration<br>fee) | Amount<br>provided<br>by the<br>HEI |  |
| 1     | Dr.R.K.Jain            | ASCE membership                                                            | Membership                                                                      | 10209                               |  |
| 2     | Dr.Minaxi Rai          | ASCE membership                                                            | Membership                                                                      | 10209                               |  |
| 3     | Dr. Binod Kumar        | ACM Membership                                                             | Professonl Member                                                               | 1770                                |  |
| 4     | Dr. Binod Kumar        | IEEE Membership                                                            | Professonl Member                                                               | 7141                                |  |
| 5     | Mrs.Amruta Hingmire    | IEEE Membership                                                            | Membership Fees                                                                 | 990                                 |  |
| 6     | Mr.Avinash Golande     | IEEE Membership                                                            | Membership Fees                                                                 | 990                                 |  |
| 7     | Mrs.Shailaja Lohar     | IEEE Membership                                                            | Membership Fees                                                                 | 990                                 |  |
| 8     | Mr.Vinod Bhutnal       | IEEE Membership                                                            | Membership Fees                                                                 | 990                                 |  |
| 9     | Mr.Shailesh Pimple     | FDP on Creative thinking                                                   |                                                                                 |                                     |  |
| 10    | Mr.Sudarshan Shinde    | FDP on Creative thinking                                                   |                                                                                 |                                     |  |
| 11    | Mr.Akhil Joshi         | Digital Teaching<br>Techniques                                             | - ICT Academy FDP                                                               |                                     |  |
| 12    | Mr.Dipak Kadve         | Introduction to Python<br>Programming                                      |                                                                                 |                                     |  |
| 13    | Dr.Bandagar Bapurao M. | Introduction to Big<br>Data Analytics                                      |                                                                                 |                                     |  |
| 14    | Dr.Bandagar Bapurao M. | Introduction to Python<br>Programming                                      |                                                                                 |                                     |  |