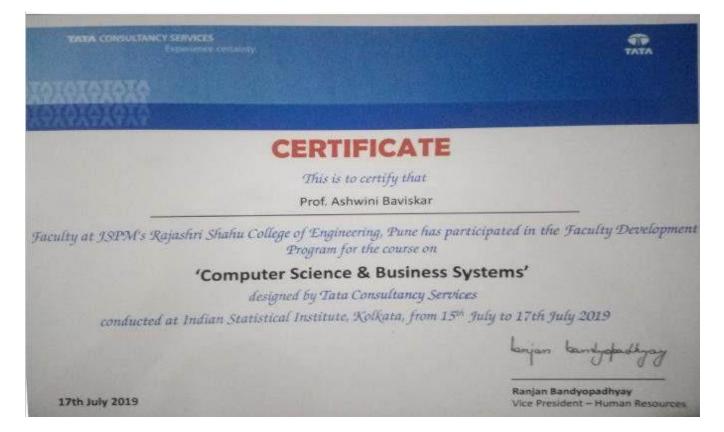

|       | Academic Year 2019-20  |                                                                                                |                                                                                 |                                     |  |  |
|-------|------------------------|------------------------------------------------------------------------------------------------|---------------------------------------------------------------------------------|-------------------------------------|--|--|
| Sr.No | Name of the teacher    | Title of the<br>conference/<br>workshops/ name of<br>the professional body                     | Purpose<br>(Membership<br>fee/travel and other<br>expenses/Registration<br>fee) | Amount<br>provided<br>by the<br>HEI |  |  |
| 1     | Dr.Minaxi Rai          | ASCE membership                                                                                | Membership Fees                                                                 | 10209                               |  |  |
| 2     | Dr.R.K.Jain            | ASCE membership                                                                                | Membership Fees                                                                 | 10209                               |  |  |
| 3     | Prof Abhijit Pradhan   |                                                                                                |                                                                                 |                                     |  |  |
| 4     | Prof.K. P. Moholkar    | FDP for the Course on                                                                          |                                                                                 |                                     |  |  |
| 5     | Prof.Mahesh Ghotkar    | " Computer Science                                                                             | travel and other                                                                | 89858                               |  |  |
| 6     | Prof.Ashwini Baviskar  | and Business Systems'<br>by TCS at Kolkata                                                     | expenses                                                                        |                                     |  |  |
| 7     | Prof. Dr. S Kandalkar  |                                                                                                |                                                                                 |                                     |  |  |
| 8     | Dr.D.S.Bormane         |                                                                                                | Membership Fees                                                                 |                                     |  |  |
| 9     | Dr. S. V. Kedar        | CSI Membership                                                                                 |                                                                                 | 30800                               |  |  |
| 10    | Mrs.A.R.Zade           |                                                                                                |                                                                                 |                                     |  |  |
| 11    | Dr.Kirti Deshpande     | ICT Academy-<br>Technology for future-<br>Digital transformation<br>in Enterprise              |                                                                                 |                                     |  |  |
| 12    | Dr.Kirti Deshpande     | ICT Academy-<br>Technology for future-<br>Design Thinking-<br>Preparing mind for<br>disruption | ICT Academy                                                                     |                                     |  |  |
| 13    | Dr.Kirti Deshpande     | ICT Academy-<br>Technology for future-<br>Cyber Security<br>Essentials                         |                                                                                 | 236000                              |  |  |
| 14    | Dr.Kirti Deshpande     | ICT Academy-<br>Technology for future-<br>Introduction to AI-ML                                |                                                                                 |                                     |  |  |
| 15    | Dr.Prashant Kumbharkar | ICT Academy-<br>Technology for future-<br>Introduction toVM<br>Vare cloud                      |                                                                                 |                                     |  |  |