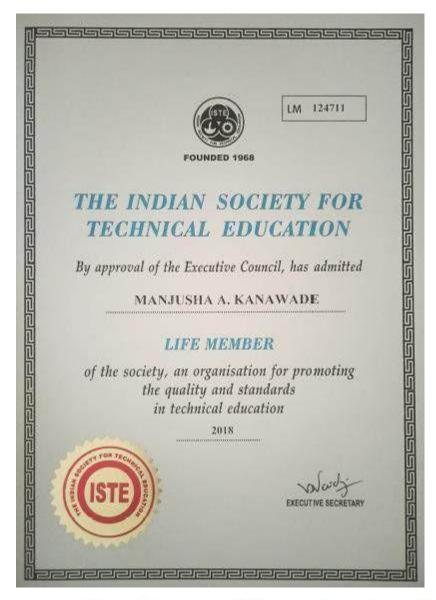

Director

| 16 | Dr.Kavita Moholkar       | ICT Academy-Digital<br>Teaching Techniques                                       |                   |      |
|----|--------------------------|----------------------------------------------------------------------------------|-------------------|------|
| 17 | Mrs.Swapnalini Pattanaik | ICT Academy-Digital<br>Teaching Techniques                                       |                   |      |
| 18 | Mr.Vikas Kashid          | ICT Academy-Digital<br>Teaching Techniques                                       |                   |      |
| 19 | Mr.Nagraj Dixit          | ICT Academy-Digital<br>Teaching Techniques                                       |                   |      |
| 20 | Dr.Badgar B.M            | ICT Academy-Digital<br>Teaching Techniques                                       |                   |      |
| 21 | Mr.Vinodkumar Bhitnal    | ICT Academy-<br>Technology for future-<br>Introduction toVM<br>Vare cloud        |                   |      |
| 22 | Ms.Bharti Thawali        | ICT Academy-<br>Technology for future-<br>Digital tranformation<br>in Enterprise |                   |      |
| 23 | Ms.Bharti Thawali        | ICT Academy-<br>Webinar on the theme<br>Leading in a Vuca<br>World               |                   |      |
| 24 | Dr. Binod Kumar          | ACM Membership                                                                   | Professonl Member | 1770 |
| 25 | Dr. Binod Kumar          | IEEE Membership                                                                  | Professonl Member | 7141 |
| 26 | Dr. M. R. Shahade        | ACM Membership                                                                   | Membership Fees   | 1770 |
| 27 | Mrs.Swati A.Bhisikar     |                                                                                  | Membership Fees   | 3540 |
| 28 | Mr. Amol Sonawane        | Indian Society for                                                               | Membership Fees   | 3540 |
| 29 | Mr.Vishal V. Vashikar    | Technical Education<br>(ISTE) Membership                                         | Membership Fees   | 3540 |
| 30 | Mrs.Manjusha A.Kanawade  |                                                                                  | Membership Fees   | 3540 |
| 31 | Kunal Nawasagare         | The Robotics Society<br>Membership                                               | Membership Fees   | 5890 |