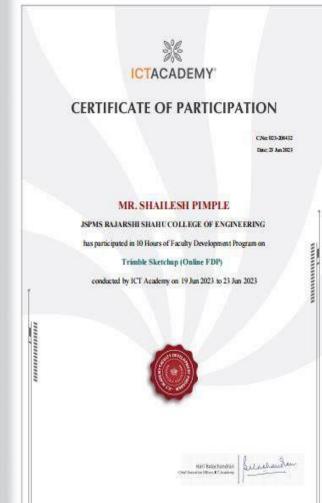

|       | Academic Year 2020-21  |                                                                            |                                                                                 |                                     |  |
|-------|------------------------|----------------------------------------------------------------------------|---------------------------------------------------------------------------------|-------------------------------------|--|
| Sr.No | Name of the teacher    | Title of the<br>conference/<br>workshops/ name of<br>the professional body | Purpose<br>(Membership<br>fee/travel and other<br>expenses/Registration<br>fee) | Amount<br>provided<br>by the<br>HEI |  |
| 1     | Dr.R.K.Jain            | ASCE membership                                                            | Membership                                                                      | 10209                               |  |
| 2     | Dr.Minaxi Rai          | ASCE membership                                                            | Membership                                                                      | 10209                               |  |
| 3     | Dr. Binod Kumar        | ACM Membership                                                             | Professonl Member                                                               | 1770                                |  |
| 4     | Dr. Binod Kumar        | IEEE Membership                                                            | Professonl Member                                                               | 7141                                |  |
| 5     | Mrs.Amruta Hingmire    | IEEE Membership                                                            | Membership Fees                                                                 | 990                                 |  |
| 6     | Mr.Avinash Golande     | IEEE Membership                                                            | Membership Fees                                                                 | 990                                 |  |
| 7     | Mrs.Shailaja Lohar     | IEEE Membership                                                            | Membership Fees                                                                 | 990                                 |  |
| 8     | Mr.Vinod Bhutnal       | IEEE Membership                                                            | Membership Fees                                                                 | 990                                 |  |
| 9     | Mr.Shailesh Pimple     | FDP on Creative thinking                                                   |                                                                                 |                                     |  |
| 10    | Mr.Sudarshan Shinde    | FDP on Creative thinking                                                   |                                                                                 |                                     |  |
| 11    | Mr.Akhil Joshi         | Digital Teaching<br>Techniques                                             | - ICT Academy FDP                                                               |                                     |  |
| 12    | Mr.Dipak Kadve         | Introduction to Python<br>Programming                                      |                                                                                 |                                     |  |
| 13    | Dr.Bandagar Bapurao M. | Introduction to Big<br>Data Analytics                                      |                                                                                 |                                     |  |
| 14    | Dr.Bandagar Bapurao M. | Introduction to Python<br>Programming                                      |                                                                                 |                                     |  |